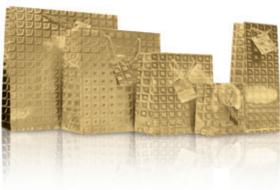

All packed in 6's.

Gold Glitter Dot Bags XP079, XP080, XP081, XP082, XP083

Silver Glitter Dot Bags XP074, XP075, XP076, XP077, XP078

Red Holographic Foil Bags XP041, XP045, XP049, XP053, XP057

Gold Holographic Foil Bags XP039, XP043, XP047, XP051, XP055