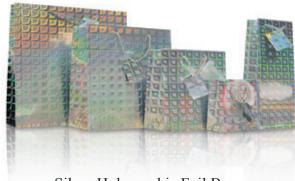

Silver Holographic Foil Bags XP040, XP044, XP048, XP052, XP056

Each size also available in an assorted pack, containing two bags of each colour.

XP042 S XP054 XL XP046 M XP058 B XP050 L