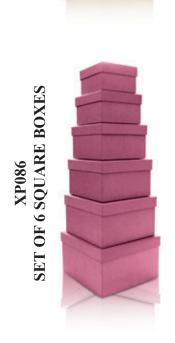

## Xquisite Gift Bag & Gift Box Collection

All bags are made from heavy weight paper with matching tags, eyelets and quality rope handle. Each bag is available in Extra-Large, Large, Medium, Small and Bottle. All packed in 6's. All boxes are made from heavy weight card and each set comes shrinkwrapped.

SET OF 6 SQUARE BOXES

SET OF 10 OBLONG BOXES

**SET OF 10 OBLONG BOXES** 

Gold Glitter Bags

XP064, XP065, XP066, XP067, XP068

XP069, XP070, XP071, XP072, XP073