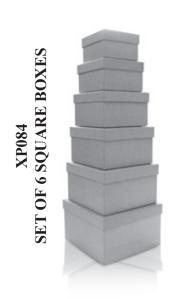

## Xquisite Gift Bag & Gift Box Collection

All bags are made from heavy weight paper with matching tags, eyelets and quality rope handle. Each bag is available in Extra-Large, Large, Medium, Small and Bottle. All packed in 6's. All boxes are made from heavy weight card and each set comes shrinkwrapped.

SET OF 6 SQUARE BOXES

SET OF 10 OBLONG BOXES

**SET OF 10 OBLONG BOXES** 

Gold Glitter Bags

XP064, XP065, XP066, XP067, XP068

XP069, XP070, XP071, XP072, XP073