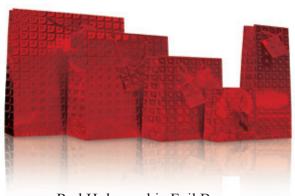

All packed in 6's.

Gold Glitter Dot Bags XP079, XP080, XP081, XP082, XP083

Silver Glitter Dot Bags XP074, XP075, XP076, XP077, XP078

Red Holographic Foil Bags XP041, XP045, XP049, XP053, XP057

Gold Holographic Foil Bags XP039, XP043, XP047, XP051, XP055