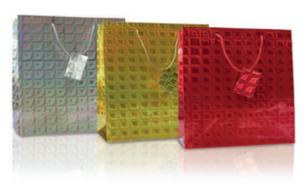

All packed in 6's.

Gold Glitter Dot Bags XP079, XP080, XP081, XP082, XP083

Silver Glitter Dot Bags XP074, XP075, XP076, XP077, XP078

Red Holographic Foil Bags XP041, XP045, XP049, XP053, XP057

Gold Holographic Foil Bags XP039, XP043, XP047, XP051, XP055

Silver Holographic Foil Bags XP040, XP044, XP048, XP052, XP056

Each size also available in an assorted pack, containing two bags of each colour.

XP042 S XP054 XL XP046 M XP058 B XP050 L