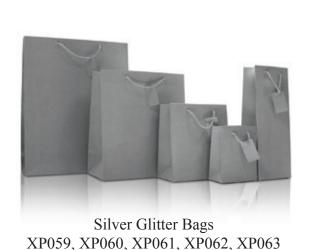

## Xquisite Gift Bag & Gift Box Collection

All bags are made from heavy weight paper with matching tags, eyelets and quality rope handle. Each bag is available in Extra-Large, Large, Medium, Small and Bottle. All packed in 6's. All boxes are made from heavy weight card and each set comes shrinkwrapped.

## Xquisite Gift Bag & Gift Box Collection

All bags are made from heavy weight paper with matching tags, eyelets and quality rope handle. Each bag is available in Extra-Large, Large, Medium, Small and Bottle.