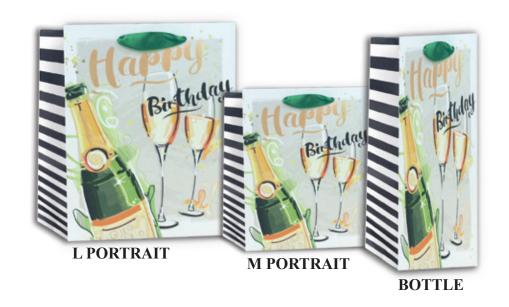

All packed in 6's (1 design).

43939

All bags are printed full colour on heavy weight laminated paper with assorted finishes and luxury handles.

All packed in 6's (1 design).

43941

43942

All bags are printed full colour on heavy weight laminated paper with assorted finishes and luxury handles.

All packed in 6's (1 design).

43944

All bags are printed full colour on heavy weight laminated paper with assorted finishes and luxury handles.

All packed in 6's (1 design).

43946

All bags are printed full colour on heavy weight laminated paper with assorted finishes and luxury handles.