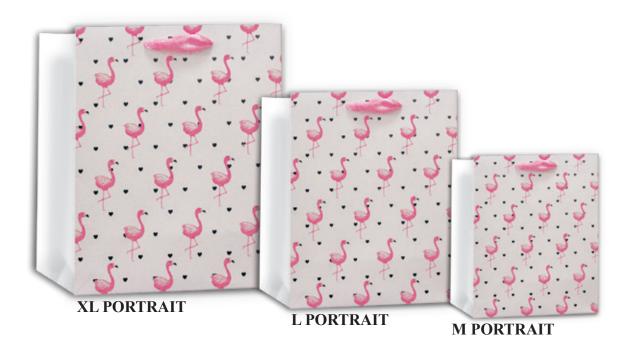

All packed in 6's (1 design).

43939

All bags are printed full colour on heavy weight laminated paper with assorted finishes and luxury handles.

All packed in 6's (1 design).

43941

43942

All bags are printed full colour on heavy weight laminated paper with assorted finishes and luxury handles.