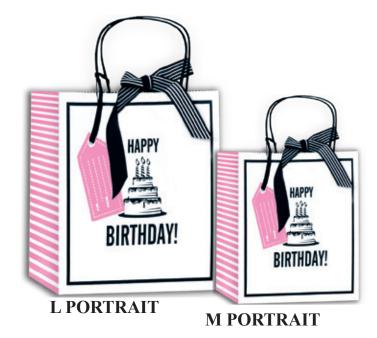

All bags are printed full colour on heavy weight laminated paper with assorted finishes and luxury handles.

All packed in 6's (1 design).

43929

All bags are printed full colour on heavy weight laminated paper with assorted finishes and luxury handles.