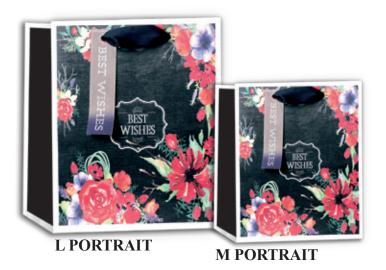

All packed in 6's (1 design).

43931

All bags are printed full colour on heavy weight laminated paper with assorted finishes and luxury handles.

All packed in 6's (1 design).

43933

All bags are printed full colour on heavy weight laminated paper with assorted finishes and luxury handles.

All packed in 6's (1 design).

43935

All bags are printed full colour on heavy weight laminated paper with assorted finishes and luxury handles.

All packed in 6's (1 design).

43937

All bags are printed full colour on heavy weight laminated paper with assorted finishes and luxury handles.