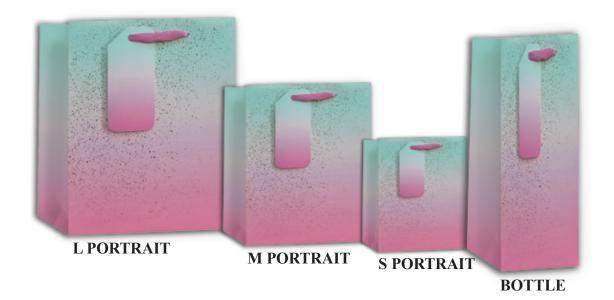

All packed in 6's (1 design).

43935

All bags are printed full colour on heavy weight laminated paper with assorted finishes and luxury handles.

All packed in 6's (1 design).

43937

All bags are printed full colour on heavy weight laminated paper with assorted finishes and luxury handles.

All packed in 6's (1 design).

43939

All bags are printed full colour on heavy weight laminated paper with assorted finishes and luxury handles.

All packed in 6's (1 design).

43941

43942

All bags are printed full colour on heavy weight laminated paper with assorted finishes and luxury handles.