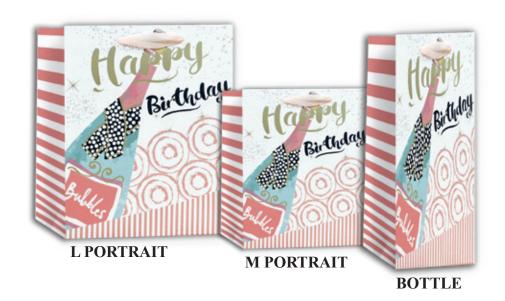

All bags are printed full colour on heavy weight laminated paper with assorted finishes and luxury handles.

All packed in 6's (1 design).

43929

All bags are printed full colour on heavy weight laminated paper with assorted finishes and luxury handles.

All packed in 6's (1 design).

43931

All bags are printed full colour on heavy weight laminated paper with assorted finishes and luxury handles.

All packed in 6's (1 design).

43933

All bags are printed full colour on heavy weight laminated paper with assorted finishes and luxury handles.