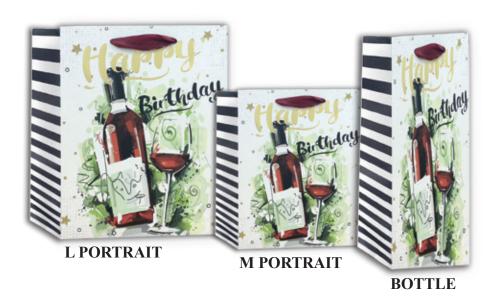

All packed in 6's (1 design).

43935

All bags are printed full colour on heavy weight laminated paper with assorted finishes and luxury handles.

All packed in 6's (1 design).

43937

All bags are printed full colour on heavy weight laminated paper with assorted finishes and luxury handles.

All packed in 6's (1 design).

43939

All bags are printed full colour on heavy weight laminated paper with assorted finishes and luxury handles.

All packed in 6's (1 design).

43941

43942

All bags are printed full colour on heavy weight laminated paper with assorted finishes and luxury handles.