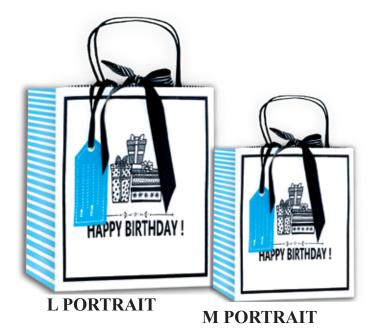

All packed in 6's (1 design).

43935

All bags are printed full colour on heavy weight laminated paper with assorted finishes and luxury handles.

All packed in 6's (1 design).

43937

All bags are printed full colour on heavy weight laminated paper with assorted finishes and luxury handles.

All packed in 6's (1 design).

43939

All bags are printed full colour on heavy weight laminated paper with assorted finishes and luxury handles.

All packed in 6's (1 design).

43941

43942

All bags are printed full colour on heavy weight laminated paper with assorted finishes and luxury handles.