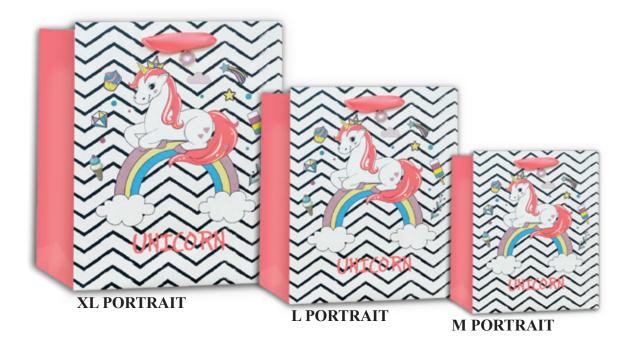

All bags are printed full colour on heavy weight laminated paper with assorted finishes and luxury handles.

All packed in 6's (1 design).

43929

All bags are printed full colour on heavy weight laminated paper with assorted finishes and luxury handles.