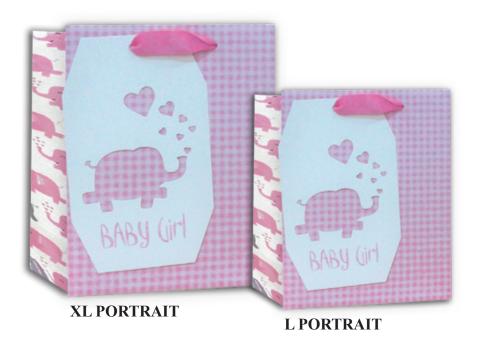

All packed in 6's (1 design).

43931

All bags are printed full colour on heavy weight laminated paper with assorted finishes and luxury handles.

All packed in 6's (1 design).

43933

All bags are printed full colour on heavy weight laminated paper with assorted finishes and luxury handles.