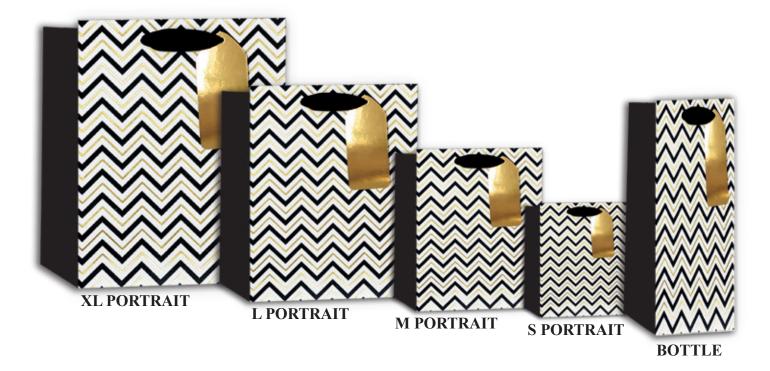

All bags are printed full colour on heavy weight laminated paper with assorted finishes and luxury handles.

All packed in 6's (1 design).

43929

All bags are printed full colour on heavy weight laminated paper with assorted finishes and luxury handles.

All packed in 6's (1 design).

43931

All bags are printed full colour on heavy weight laminated paper with assorted finishes and luxury handles.

All packed in 6's (1 design).

43933

All bags are printed full colour on heavy weight laminated paper with assorted finishes and luxury handles.