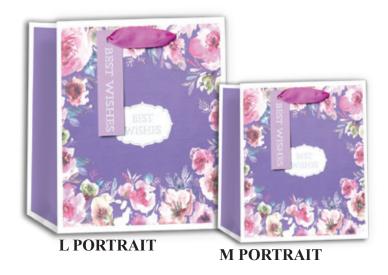

All bags are printed full colour on heavy weight laminated paper with assorted finishes and luxury handles.

All packed in 6's (1 design).

43929

All bags are printed full colour on heavy weight laminated paper with assorted finishes and luxury handles.

All packed in 6's (1 design).

43931

All bags are printed full colour on heavy weight laminated paper with assorted finishes and luxury handles.

All packed in 6's (1 design).

43933

All bags are printed full colour on heavy weight laminated paper with assorted finishes and luxury handles.