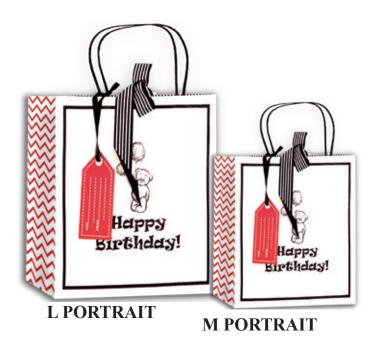

All packed in 6's (1 design).

43939

All bags are printed full colour on heavy weight laminated paper with assorted finishes and luxury handles.

All packed in 6's (1 design).

43941

43942

All bags are printed full colour on heavy weight laminated paper with assorted finishes and luxury handles.

All packed in 6's (1 design).

43944

All bags are printed full colour on heavy weight laminated paper with assorted finishes and luxury handles.

All packed in 6's (1 design).

43946

All bags are printed full colour on heavy weight laminated paper with assorted finishes and luxury handles.