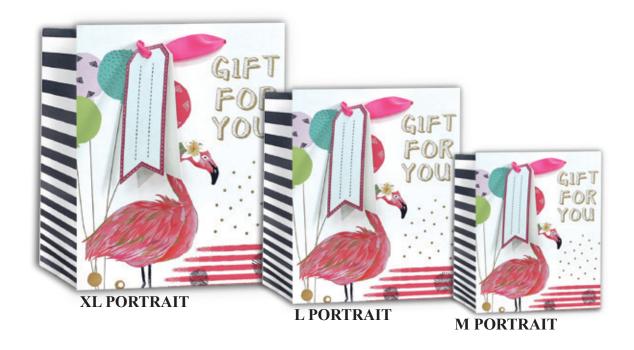

All bags are printed full colour on heavy weight laminated paper with assorted finishes and luxury handles.

All packed in 6's (1 design).

43929

All bags are printed full colour on heavy weight laminated paper with assorted finishes and luxury handles.

All packed in 6's (1 design).

43931

All bags are printed full colour on heavy weight laminated paper with assorted finishes and luxury handles.

All packed in 6's (1 design).

43933

All bags are printed full colour on heavy weight laminated paper with assorted finishes and luxury handles.