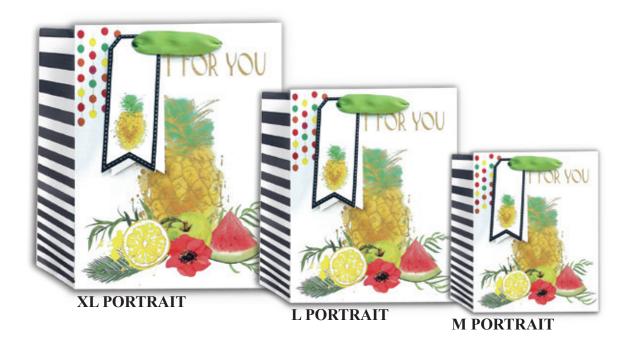

All packed in 6's (1 design).

43935

All bags are printed full colour on heavy weight laminated paper with assorted finishes and luxury handles.

All packed in 6's (1 design).

43937

All bags are printed full colour on heavy weight laminated paper with assorted finishes and luxury handles.

All packed in 6's (1 design).

43939

All bags are printed full colour on heavy weight laminated paper with assorted finishes and luxury handles.

All packed in 6's (1 design).

43941

43942

All bags are printed full colour on heavy weight laminated paper with assorted finishes and luxury handles.