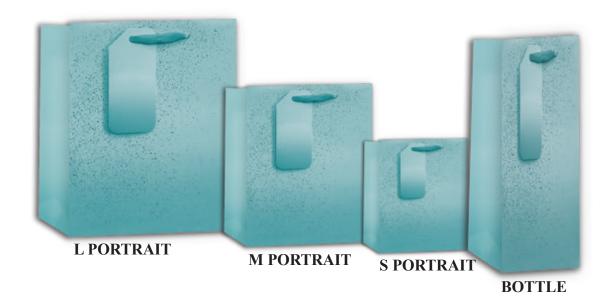

All packed in 6's (1 design).

43939

All bags are printed full colour on heavy weight laminated paper with assorted finishes and luxury handles.

All packed in 6's (1 design).

43941

43942

All bags are printed full colour on heavy weight laminated paper with assorted finishes and luxury handles.

All packed in 6's (1 design).

43944

All bags are printed full colour on heavy weight laminated paper with assorted finishes and luxury handles.

All packed in 6's (1 design).

43946

All bags are printed full colour on heavy weight laminated paper with assorted finishes and luxury handles.