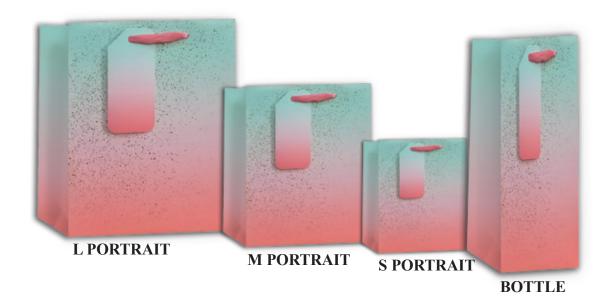

All packed in 6's (1 design).

43931

All bags are printed full colour on heavy weight laminated paper with assorted finishes and luxury handles.

All packed in 6's (1 design).

43933

All bags are printed full colour on heavy weight laminated paper with assorted finishes and luxury handles.

All packed in 6's (1 design).

43935

All bags are printed full colour on heavy weight laminated paper with assorted finishes and luxury handles.

All packed in 6's (1 design).

43937

All bags are printed full colour on heavy weight laminated paper with assorted finishes and luxury handles.