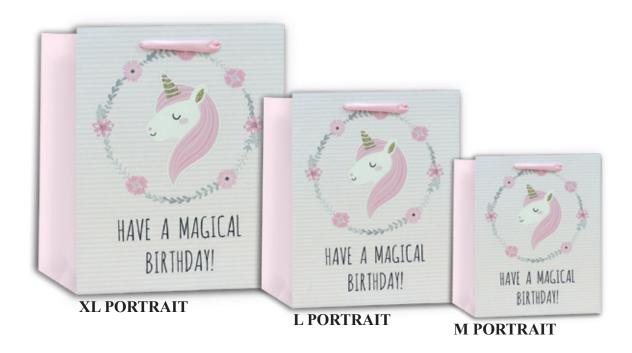

All packed in 6's (1 design).

43931

All bags are printed full colour on heavy weight laminated paper with assorted finishes and luxury handles.

All packed in 6's (1 design).

43933

All bags are printed full colour on heavy weight laminated paper with assorted finishes and luxury handles.