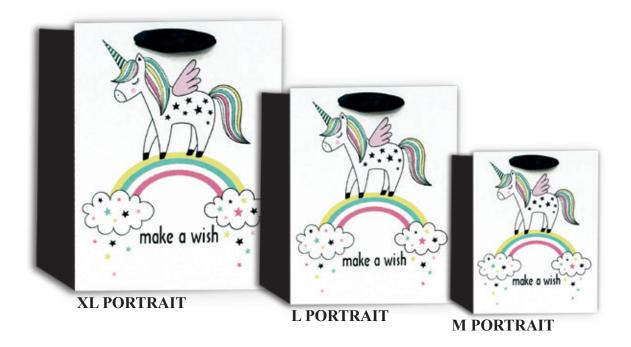

All packed in 6's (1 design).

43935

All bags are printed full colour on heavy weight laminated paper with assorted finishes and luxury handles.

All packed in 6's (1 design).

43937

All bags are printed full colour on heavy weight laminated paper with assorted finishes and luxury handles.