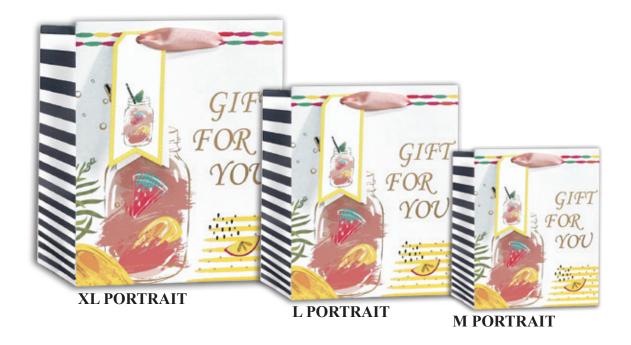

All packed in 6's (1 design).

43931

All bags are printed full colour on heavy weight laminated paper with assorted finishes and luxury handles.

All packed in 6's (1 design).

43933

All bags are printed full colour on heavy weight laminated paper with assorted finishes and luxury handles.

All packed in 6's (1 design).

43935

All bags are printed full colour on heavy weight laminated paper with assorted finishes and luxury handles.

All packed in 6's (1 design).

43937

All bags are printed full colour on heavy weight laminated paper with assorted finishes and luxury handles.