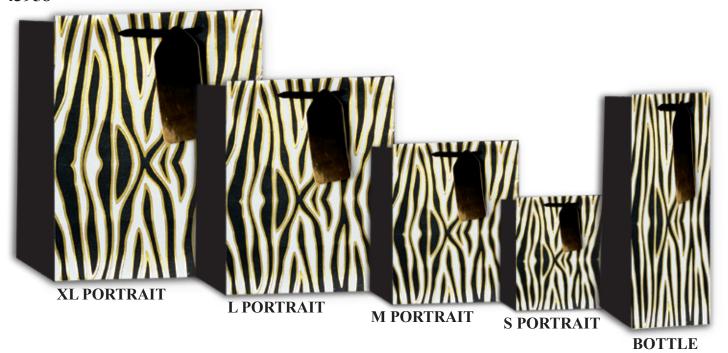

All packed in 6's (1 design).

43931

All bags are printed full colour on heavy weight laminated paper with assorted finishes and luxury handles.

All packed in 6's (1 design).

43933

All bags are printed full colour on heavy weight laminated paper with assorted finishes and luxury handles.

All packed in 6's (1 design).

43935

All bags are printed full colour on heavy weight laminated paper with assorted finishes and luxury handles.

All packed in 6's (1 design).

43937

All bags are printed full colour on heavy weight laminated paper with assorted finishes and luxury handles.