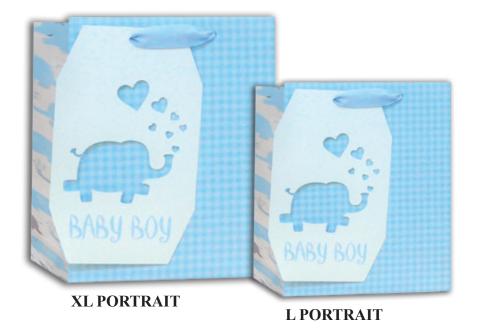

All packed in 6's (1 design).

43935

All bags are printed full colour on heavy weight laminated paper with assorted finishes and luxury handles.

All packed in 6's (1 design).

43937

All bags are printed full colour on heavy weight laminated paper with assorted finishes and luxury handles.