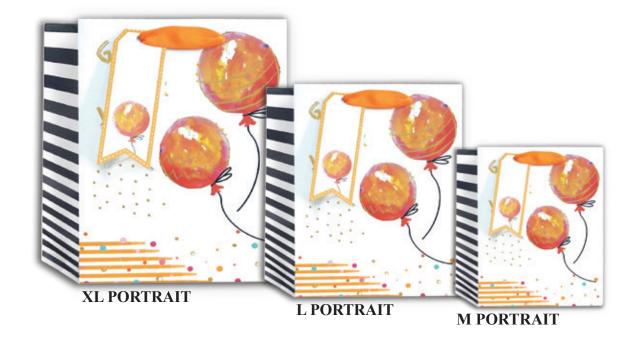

All packed in 6's (1 design).

43939

All bags are printed full colour on heavy weight laminated paper with assorted finishes and luxury handles.

All packed in 6's (1 design).

43941

43942

All bags are printed full colour on heavy weight laminated paper with assorted finishes and luxury handles.

All packed in 6's (1 design).

43944

All bags are printed full colour on heavy weight laminated paper with assorted finishes and luxury handles.

All packed in 6's (1 design).

43946

All bags are printed full colour on heavy weight laminated paper with assorted finishes and luxury handles.