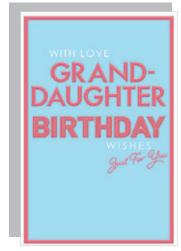

## \* ZaZZe With An Edge Code 75s Gross box containing 24 packs of 6 cards, 1 design.

All printed full colour both sides on high quality board with foil & special deep emboss. Card dimensions Width 153mm x Length 229mm

45972 Blue Foil & Emboss

45973 Pink Foil & Emboss

45974 Dark Grey Foil & Emboss

45975 Pink Foil & Emboss

45976 Holographic Silver Foil & Emboss

45977 Copper Foil & Emboss