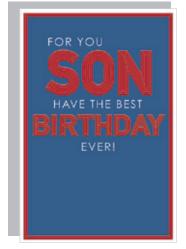

## \* ZaZZe With An Edge Code 75s Gross box containing 24 packs of 6 cards, 1 design.

All printed full colour both sides on high quality board with foil & special deep emboss. Card dimensions Width 153mm x Length 229mm

45972 Blue Foil & Emboss

45973 Pink Foil & Emboss

45974 Dark Grey Foil & Emboss

45975 Pink Foil & Emboss

45976 Holographic Silver Foil & Emboss

45977 Copper Foil & Emboss