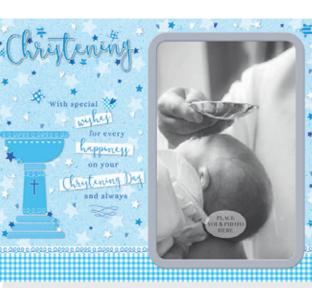

# Sentiment Glass Photo Frames

Suitable For 4"x 6" (10.5cm x 15.5cm) Photo Sold In Singles

SL0007-1

SL0008-1

SL0009-1

SL0012-1

SL0013-1

SL0014-1