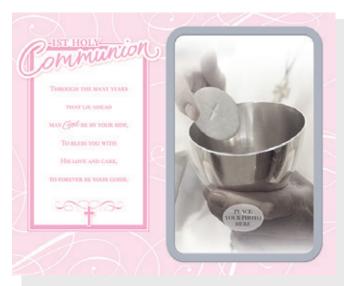

# Sentiment Glass Photo Frames

Suitable For 4"x 6" (10.5cm x 15.5cm) Photo Sold In Singles

SL0036-1

SL0037-1

SL0038-1

SL0039-1

SL0040-1