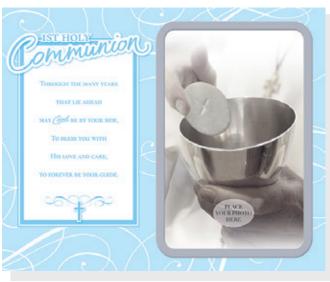

# Sentiment Glass Photo Frames

Suitable For 4"x 6" (10.5cm x 15.5cm) Photo Sold In Singles

SL0042-1

SL0043-1