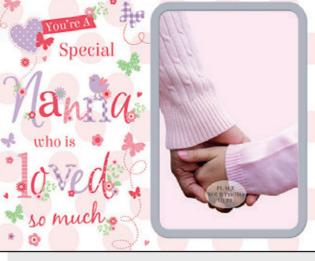

# Sentiment Glass Photo Frames

Suitable For 4"x 6" (10.5cm x 15.5cm) Photo Sold In Singles

SL0022-1

SL0021-1

SL0024-1

SL0030-1

SL0034-1