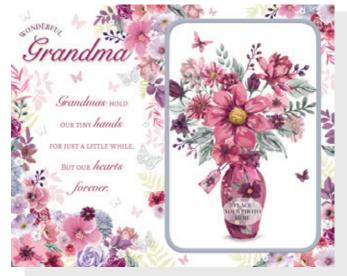

# Sentiment Glass Photo Frames

Suitable For 4"x 6" (10.5cm x 15.5cm) Photo Sold In Singles

SL0007-1

SL0008-1

SL0009-1

SL0012-1

SL0013-1

SL0014-1