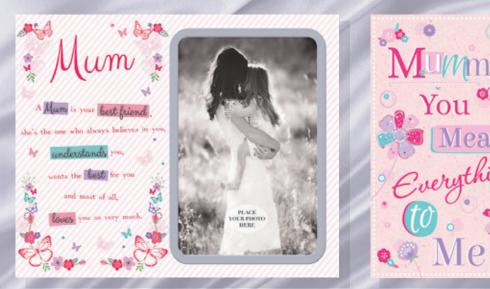

#### Sentiment Class Photo Frames

Suitable For 4"x 6" (10.5cm x 15.5cm) Photo Sold In Singles

34 A Mam is your best friend she's the one who always believe understands unts the best for you ost of all.

SL0002-1