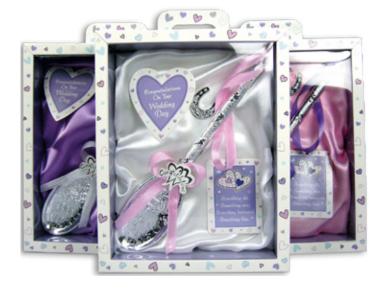

**WISHBONES** HK143 Sold in a pack of 3 assorted colours

**GARTERS** HK144 Sold in a pack of 3 assorted colours

HORSESHOE & BELL HK145 Sold in a pack of 3 assorted colours

SILVER SPOON HK148 Sold in a pack of 3 assorted colours