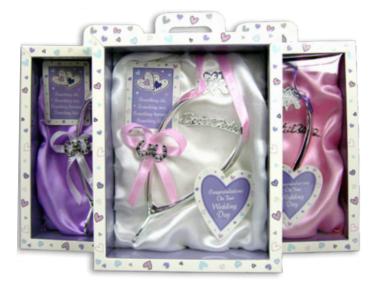

**WISHBONES** HK143 Sold in a pack of 3 assorted colours

**GARTERS** HK144 Sold in a pack of 3 assorted colours

HORSESHOE & BELL HK145 Sold in a pack of 3 assorted colours

SILVER SPOON HK148 Sold in a pack of 3 assorted colours