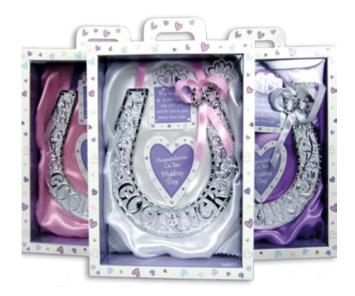

LARGE 'GOOD LUCK' **HORSESHOES** 

HK139 Sold in a pack of 3 assorted colours

DOUBLE HORSESHOES HK140 Sold in a pack of 3 assorted colours

**BLACK CAT** HK141 Sold in a pack of 3 assorted colours

GiffZone GIFTZONE EVERYDAY Wedding Range