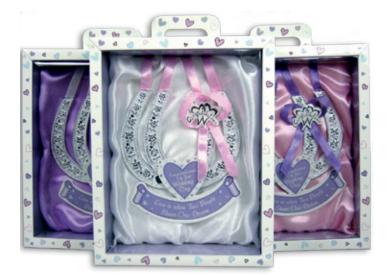

LARGE 'GOOD LUCK' **HORSESHOES** 

HK139 Sold in a pack of 3 assorted colours

DOUBLE HORSESHOES HK140 Sold in a pack of 3 assorted colours

**BLACK CAT** HK141 Sold in a pack of 3 assorted colours

GiffZone GIFTZONE EVERYDAY Wedding Range