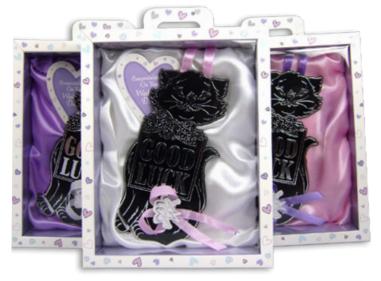

LARGE 'GOOD LUCK' **HORSESHOES** 

HK139 Sold in a pack of 3 assorted colours

DOUBLE HORSESHOES HK140 Sold in a pack of 3 assorted colours

**BLACK CAT** HK141 Sold in a pack of 3 assorted colours

GiffZone GIFTZONE EVERYDAY Wedding Range