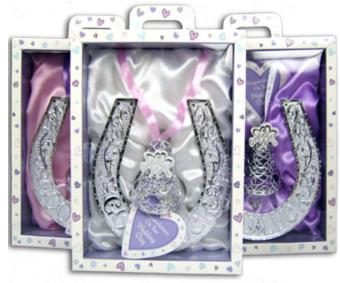

LARGE 'GOOD LUCK' **HORSESHOES** 

HK139 Sold in a pack of 3 assorted colours

DOUBLE HORSESHOES HK140 Sold in a pack of 3 assorted colours

**BLACK CAT** HK141 Sold in a pack of 3 assorted colours

GiffZone GIFTZONE EVERYDAY Wedding Range