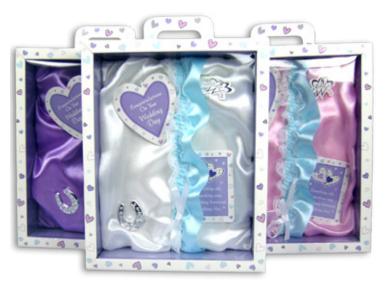

LARGE 'GOOD LUCK' **HORSESHOES** 

HK139 Sold in a pack of 3 assorted colours

DOUBLE HORSESHOES HK140 Sold in a pack of 3 assorted colours

**BLACK CAT** HK141 Sold in a pack of 3 assorted colours

GiffZone GIFTZONE EVERYDAY Wedding Range

**WISHBONES** HK143 Sold in a pack of 3 assorted colours

**GARTERS** HK144 Sold in a pack of 3 assorted colours

HORSESHOE & BELL HK145 Sold in a pack of 3 assorted colours

SILVER SPOON HK148 Sold in a pack of 3 assorted colours