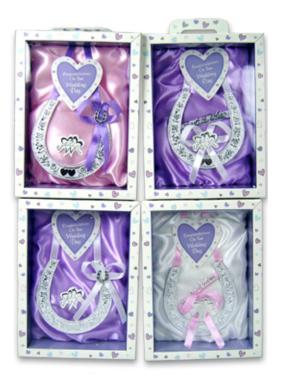

LARGE 'GOOD LUCK' **HORSESHOES** 

HK139 Sold in a pack of 3 assorted colours

DOUBLE HORSESHOES HK140 Sold in a pack of 3 assorted colours

**BLACK CAT** HK141 Sold in a pack of 3 assorted colours

GiffZone GIFTZONE EVERYDAY Wedding Range