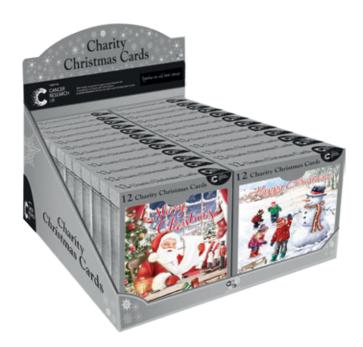

## 2018 BGC XMAS CHARITY ACETATES

Single design, 12 cards per pack, 12 of each pack per display.

All cards printed full colour on quality board with high gloss varnish.

Card dimensions; width 160mm x length 160mm.

43925 Charity Compendium

Cancer Research UK is the world's leading charity dedicated to funding new ways to prevent, treat and cure cancer Together we will beat cancer

Supporting