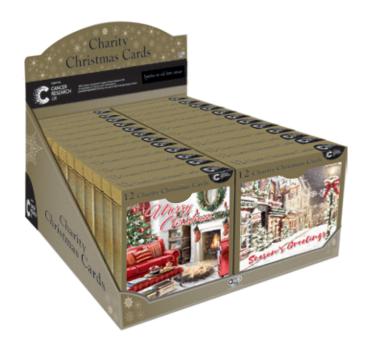

## 2018 BGC XMAS CHARITY ACETATES

Single design, 12 cards per pack, 12 of each pack per display.

All cards printed full colour on quality board with high gloss varnish.

Card dimensions; width 160mm x length 160mm.

## 2018 BGC XMAS **CHARITY ACETATES**

Single design, 12 cards per pack, 12 of each pack per display. All cards printed full colour on quality board with high gloss varnish. Card dimensions; width 160mm x length 160mm.