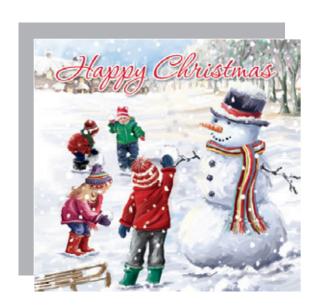

## 2018 BGC XMAS **CHARITY ACETATES**

Single design, 12 cards per pack, 12 of each pack per display. All cards printed full colour on quality board with high gloss varnish. Card dimensions; width 160mm x length 160mm.

43926 Charity Compendium

Cancer Research UK is the world's leading charity dedicated to funding new ways to prevent, treat and cure cancer Together we will beat cancer