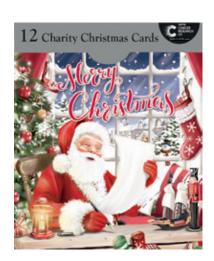

## 2018 BGC XMAS **CHARITY ACETATES**

Single design, 12 cards per pack, 12 of each pack per display. All cards printed full colour on quality board with high gloss varnish. Card dimensions; width 160mm x length 160mm.

43926 Charity Compendium

Cancer Research UK is the world's leading charity dedicated to funding new ways to prevent, treat and cure cancer Together we will beat cancer