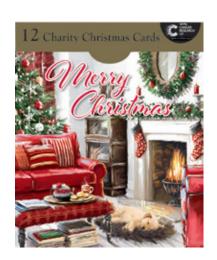

## 2018 BGC XMAS CHARITY ACETATES

Single design, 12 cards per pack, 12 of each pack per display.

All cards printed full colour on quality board with high gloss varnish.

Card dimensions; width 160mm x length 160mm.

43925 Charity Compendium

Cancer Research UK is the world's leading charity dedicated to funding new ways to prevent, treat and cure cancer Together we will beat cancer

Supporting