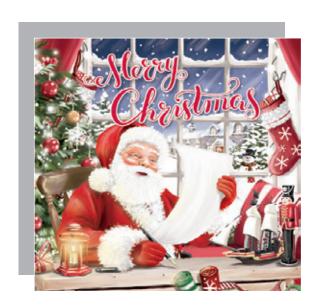

## 2018 BGC XMAS CHARITY ACETATES

Single design, 12 cards per pack, 12 of each pack per display.

All cards printed full colour on quality board with high gloss varnish.

Card dimensions; width 160mm x length 160mm.

43925 Charity Compendium

Cancer Research UK is the world's leading charity dedicated to funding new ways to prevent, treat and cure cancer Together we will beat cancer

Supporting