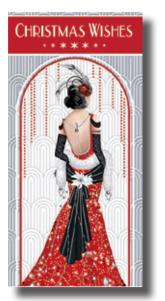

## 2019 LUXURY 18s BOXED CARDS

18 CARDS - 2 DESIGNS with envelopes per box. All cards printed full colour on quality board with foil or glitter finish. Card dimensions; Height 215mm x Width 105mm.

44894 Gold Foil