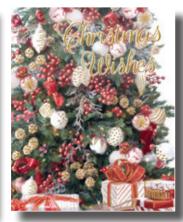

## 2019 LUXURY 22s BOXED CARDS

22 CARDS - 2 DESIGNS with envelopes per box. All cards printed full colour on quality board with foil or glitter finish. Card dimensions; Height 154mm x Width 124mm.

44887 Gold Foil

ectings

44888 Red Foil

44889 Red Foil

44890 Glitter

44891 Gold Foil