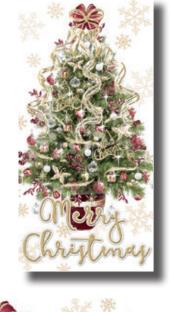

## 2019 LUXURY 18s BOXED CARDS

18 CARDS - 2 DESIGNS with envelopes per box. All cards printed full colour on quality board with foil or glitter finish. Card dimensions; Height 215mm x Width 105mm.

44894 Gold Foil