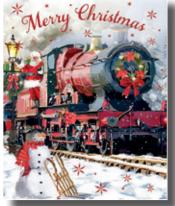

## 2019 LUXURY 18s BOXED CARDS

**18** CARDS - **2** DESIGNS with envelopes per box.

All cards printed full colour on quality board with foil or glitter finish.

Card dimensions; Height 215mm x Width 105mm.

MERRY CHRISTMAS

44892 Silver Foil

44893 Gold Glitter