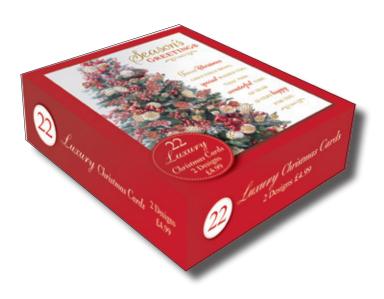

## 2019 LUXURY 22s BOXED CARDS

22 CARDS - 2 DESIGNS with envelopes per box. All cards printed full colour on quality board with foil or glitter finish. Card dimensions; Height 154mm x Width 124mm.

44887 Gold Foil

ectings

44888 Red Foil

44889 Red Foil

44890 Glitter

44891 Gold Foil