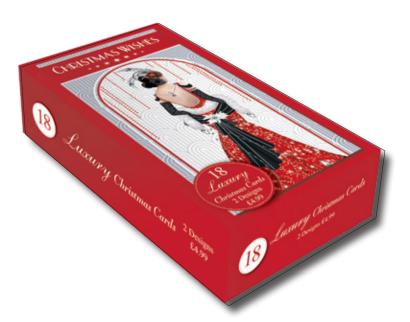

## 2019 LUXURY 18s BOXED CARDS

**18** CARDS - **2** DESIGNS with envelopes per box.

All cards printed full colour on quality board with foil or glitter finish.

Card dimensions; Height 215mm x Width 105mm.