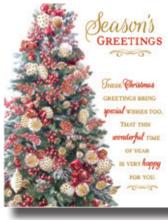

## 2019 LUXURY 22s BOXED CARDS

22 CARDS - 2 DESIGNS with envelopes per box. All cards printed full colour on quality board with foil or glitter finish. Card dimensions; Height 154mm x Width 124mm.

44887 Gold Foil

ectings

44888 Red Foil

44889 Red Foil

44890 Glitter

44891 Gold Foil