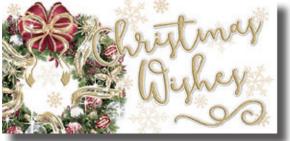

## 2019 LUXURY 18s BOXED CARDS

18 CARDS - 2 DESIGNS with envelopes per box. All cards printed full colour on quality board with foil or glitter finish. Card dimensions; Height 215mm x Width 105mm.

44894 Gold Foil