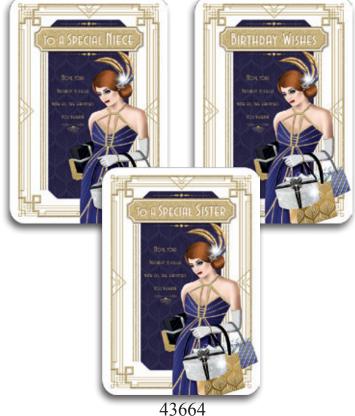

## 2018 Art Deco Everyday Code 90

½ Gross box containing 12 packs of 6 cards, 1 design.

All printed full colour on high quality board with full colour insert.

Assorted finishes and attachments.

Card dimensions; Width 173mm x Length 247mm.

43665 Gold Foil, Gold Glitter & Tip On with Gold Foil

43666 Silver Foil, Silver Glitter & Tip On with Silver Foil

43667 Silver Foil, Silver Glitter, Die Cut & Diamanté Attachments