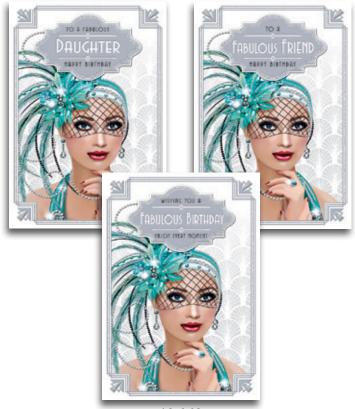

## 2018 Art Deco Everyday Code 75 Prelude

Gross box containing 24 packs of 6 cards, 1 design.

All printed full colour on high quality board with full colour insert.

Assorted finishes and attachments.

Card dimensions; Width 153mm x Length 229mm.

43661 Silver Foil, Silver Glitter & Diamanté Attachments

Silver Foil, Silver Glitter & Tip On with Silver Foil

43662 Silver Foil, Silver Glitter & Tip On with Silver Foil

Matt Gold Foil, Gold Glitter, Die Cut & Tip On with Gold Glitter