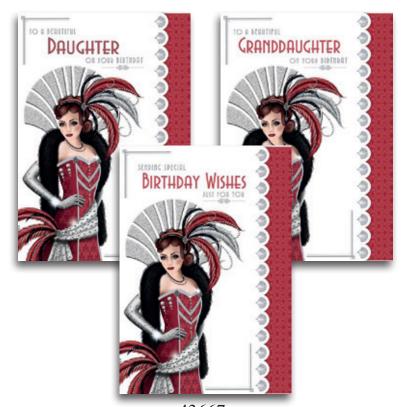

## 2018 Art Deco Everyday Code 90

½ Gross box containing 12 packs of 6 cards, 1 design.

All printed full colour on high quality board with full colour insert.

Assorted finishes and attachments.

Card dimensions; Width 173mm x Length 247mm.

43665 Gold Foil, Gold Glitter & Tip On with Gold Foil

43666 Silver Foil, Silver Glitter & Tip On with Silver Foil

43667 Silver Foil, Silver Glitter, Die Cut & Diamanté Attachments