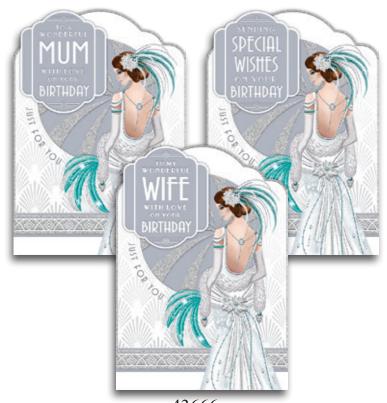

## 2018 Art Deco Everyday Code 90

½ Gross box containing 12 packs of 6 cards, 1 design.

All printed full colour on high quality board with full colour insert.

Assorted finishes and attachments.

Card dimensions; Width 173mm x Length 247mm.

43665 Gold Foil, Gold Glitter & Tip On with Gold Foil

43666 Silver Foil, Silver Glitter & Tip On with Silver Foil

43667 Silver Foil, Silver Glitter, Die Cut & Diamanté Attachments