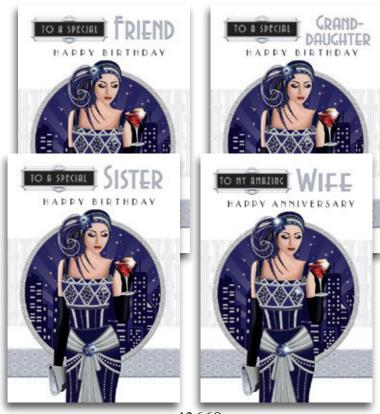

## 2018 Art Deco Everyday Code 90

½ Gross box containing 12 packs of 6 cards, 1 design.

All printed full colour on high quality board with full colour insert.

Assorted finishes and attachments.

Card dimensions; Width 173mm x Length 247mm.

43668
Silver Foil, Silver Glitter &
Diamanté Attachments

43669 Gold Foil, Gold Glitter & Tip On with Gold Foil