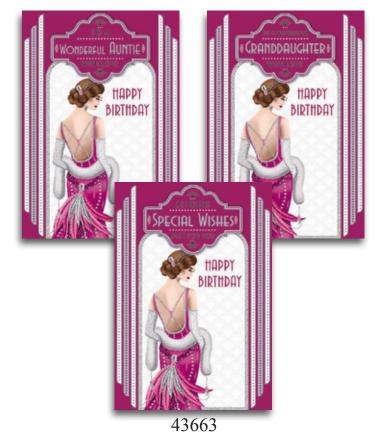

## 2018 Art Deco Everyday Code 75 Prelude

Gross box containing 24 packs of 6 cards, 1 design.

All printed full colour on high quality board with full colour insert.

Assorted finishes and attachments.

Card dimensions; Width 153mm x Length 229mm.

43661 Silver Foil, Silver Glitter & Diamanté Attachments

Silver Foil, Silver Glitter & Tip On with Silver Foil

43662 Silver Foil, Silver Glitter & Tip On with Silver Foil

Matt Gold Foil, Gold Glitter, Die Cut & Tip On with Gold Glitter