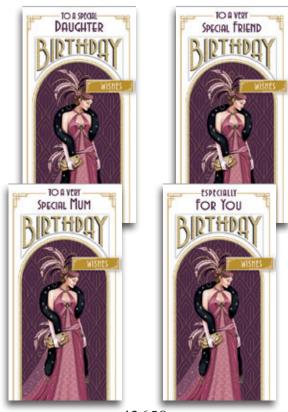

## 2018 Art Deco Everyday Code 55

Gross box containing 24 packs of 6 cards, 1 design.
All printed full colour on high quality board with full colour insert.

Assorted finishes and attachments.

Card dimensions; Width 120mm x Length 228mm.

43658 Gold Foil, Gold Glitter & Tip On with Gold Glitter

43659 Silver Foil, Silver Glitter & Diamanté Attachments

43660 Silver Foil, Silver Glitter & Tip On with Silver Foil