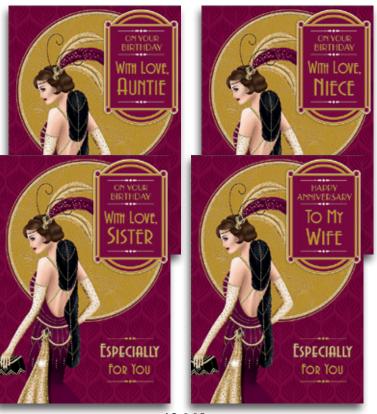

## 2018 Art Deco Everyday Code 90

½ Gross box containing 12 packs of 6 cards, 1 design.

All printed full colour on high quality board with full colour insert.

Assorted finishes and attachments.

Card dimensions; Width 173mm x Length 247mm.

43668
Silver Foil, Silver Glitter &
Diamanté Attachments

43669 Gold Foil, Gold Glitter & Tip On with Gold Foil