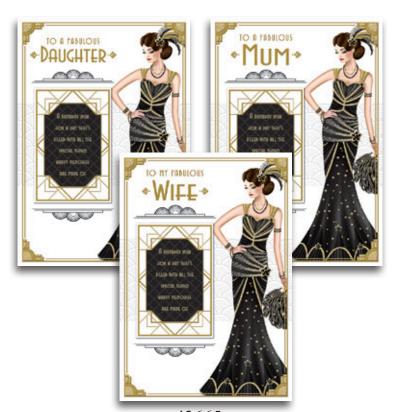

## 2018 Art Deco Everyday Code 90

½ Gross box containing 12 packs of 6 cards, 1 design.

All printed full colour on high quality board with full colour insert.

Assorted finishes and attachments.

Card dimensions; Width 173mm x Length 247mm.

43668
Silver Foil, Silver Glitter &
Diamanté Attachments

43669 Gold Foil, Gold Glitter & Tip On with Gold Foil