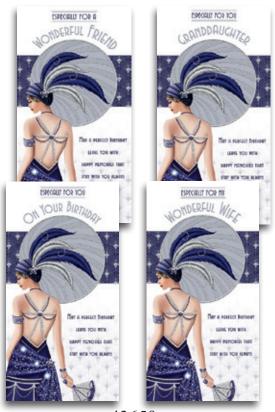

## 2018 Art Deco Everyday Code 75 Prelude

Gross box containing 24 packs of 6 cards, 1 design.

All printed full colour on high quality board with full colour insert.

Assorted finishes and attachments.

Card dimensions; Width 153mm x Length 229mm.

43661 Silver Foil, Silver Glitter & Diamanté Attachments

Silver Foil, Silver Glitter & Tip On with Silver Foil

43662 Silver Foil, Silver Glitter & Tip On with Silver Foil

Matt Gold Foil, Gold Glitter, Die Cut & Tip On with Gold Glitter