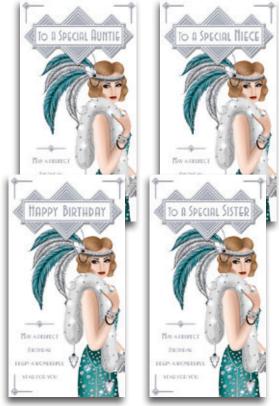

## 2018 Art Deco Everyday Code 90

½ Gross box containing 12 packs of 6 cards, 1 design.

All printed full colour on high quality board with full colour insert.

Assorted finishes and attachments.

Card dimensions; Width 173mm x Length 247mm.

43665 Gold Foil, Gold Glitter & Tip On with Gold Foil

43666 Silver Foil, Silver Glitter & Tip On with Silver Foil

43667 Silver Foil, Silver Glitter, Die Cut & Diamanté Attachments