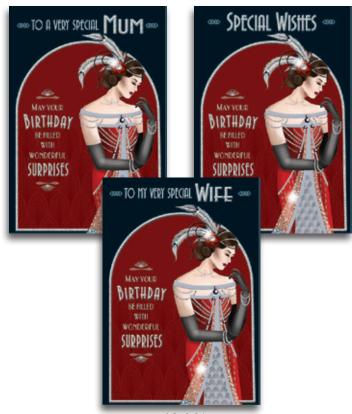

## 2018 Art Deco Everyday Code 90

½ Gross box containing 12 packs of 6 cards, 1 design.

All printed full colour on high quality board with full colour insert.

Assorted finishes and attachments.

Card dimensions; Width 173mm x Length 247mm.

43668
Silver Foil, Silver Glitter &
Diamanté Attachments

43669 Gold Foil, Gold Glitter & Tip On with Gold Foil